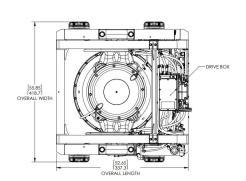

|                                    |
|-----------------------------------|------------------------------------|
| Weight                            | 4,074 lbs (1,848 kg)               |
| Envelope Dimensions               | 54.3 L x 355.9 W x 40.6 H (inches) |
|                                   | 1.38 L x 1.42 W x 1.04 H (meters)  |
| Noise Output                      | <73 dBC @ 3.3 feet (1 meter)       |
| Seawater Supply to Heat Exchanger | 13 GPM (49 LPM) minimum            |
|                                   | 15 GPM (57 LPM) maximum            |
| Ambient Air Temperature           | 32° – 140° F (0° – 60° C)          |
|                                   |                                    |

## **PORT VIEW**



## **FRONT VIEW**



## **TOP VIEW**