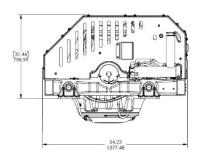

ng | 24 VDC @ 20 A          |

| , , -                             |                                    |
|-----------------------------------|------------------------------------|
| Weight                            | 4,074 lbs (1,848 kg)               |
| Envelope Dimensions               | 54.3 L x 355.9 W x 40.6 H (inches) |
|                                   | 1.38 L x 1.42 W x 1.04 H (meters)  |
| Noise Output                      | <73 dBC @ 3.3 feet (1 meter)       |
| Seawater Supply to Heat Exchanger | 13 GPM (49 LPM) minimum            |
|                                   | 15 GPM (57 LPM) maximum            |
| Ambient Air Temperature           | 32° – 140° F (0° – 60° C)          |
|                                   |                                    |

## **PORT VIEW**



## **FRONT VIEW**



## **TOP VIEW**