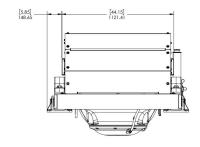

|

| , , -                             |                                    |
|-----------------------------------|------------------------------------|
| Weight                            | 4,074 lbs (1,848 kg)               |
| Envelope Dimensions               | 54.3 L x 355.9 W x 40.6 H (inches) |
|                                   | 1.38 L x 1.42 W x 1.04 H (meters)  |
| Noise Output                      | <73 dBC @ 3.3 feet (1 meter)       |
| Seawater Supply to Heat Exchanger | 13 GPM (49 LPM) minimum            |
|                                   | 15 GPM (57 LPM) maximum            |
| Ambient Air Temperature           | 32° – 140° F (0° – 60° C)          |
|                                   |                                    |

## **PORT VIEW**



## **FRONT VIEW**



## **TOP VIEW**