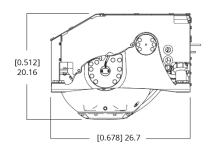

## **PORT VIEW**

| Weight                            | 728 lbs (330 kg)                     |
|-----------------------------------|--------------------------------------|
| Envelope Dimensions               | 26.7 L x 28.06 W x 20.16 H (inches)  |
|                                   | 0.678 L x 0.712 W x 0.512 H (meters) |
| Noise Output                      | <70 dBC at 1 meter                   |
| Seawater Supply to Heat Exchanger | 6 GPM (22 LPM) maximum               |
|                                   | 2 GPM (7 LPM) minimum                |
| Ambient Air Temperature           | 32° – 140° F (0° – 60° C)            |
| Ambient Air Temperature           | 32° – 140° F (0° – 60° C)            |