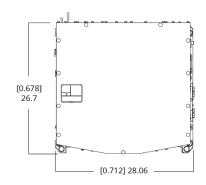

# **TOP VIEW**

| Weight                            | 728 lbs (330 kg)                     |
|-----------------------------------|--------------------------------------|
| Envelope Dimensions               | 26.7 L x 28.06 W x 20.16 H (inches)  |
|                                   | 0.678 L x 0.712 W x 0.512 H (meters) |
| Noise Output                      | <70 dBC at 1 meter                   |
| Seawater Supply to Heat Exchanger | 6 GPM (22 LPM) maximum               |
|                                   | 2 GPM (7 LPM) minimum                |
| Ambient Air Temperature           | 32° – 140° F (0° – 60° C)            |
| Ambient Air Temperature           | 32° – 140° F (0° – 60° C)            |