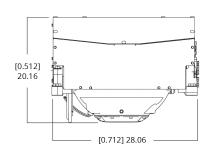

#### **FRONT VIEW**

| Weight                            | 728 lbs (330 kg)                     |
|-----------------------------------|--------------------------------------|
| Envelope Dimensions               | 26.7 L x 28.06 W x 20.16 H (inches)  |
|                                   | 0.678 L x 0.712 W x 0.512 H (meters) |
| Noise Output                      | <70 dBC at 1 meter                   |
| Seawater Supply to Heat Exchanger | 6 GPM (22 LPM) maximum               |
|                                   | 2 GPM (7 LPM) minimum                |
| Ambient Air Temperature           | 32° – 140° F (0° – 60° C)            |
| Ambient Air Temperature           | 32° – 140° F (0° – 60° C)            |